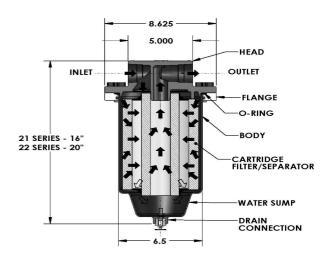

## STANDARD DESIGN FEATURES

- Recommended maximum operating temperature: 240°F
- Maximum differential pressure: 75 psi
- pH range from 5 to 9
- Flow direction: Outside to in

FLOW LEGEND
CONTAMINATED PRODUCT
SOLIDS FREE PRODUCT
COALESCED LIQUID DROPLETS
CLEAN, DRY PRODUCT